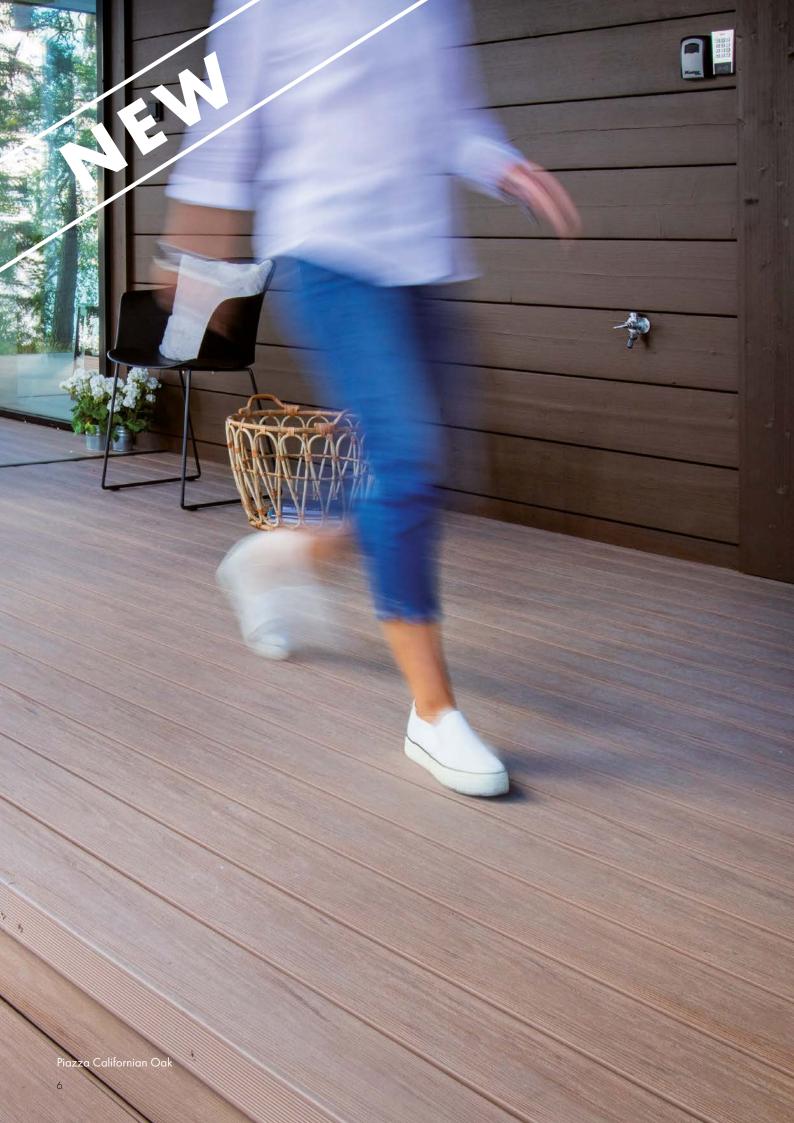

# **UPM PROFI PIAZZA**

### Best in class with natural wood look

- 25 year structural, stain resistance and colour durability guarantee
- 75% recycled / 100% recyclable
- Made in Germany

Californian Oak

Brazilian Walnut

Silver Teak