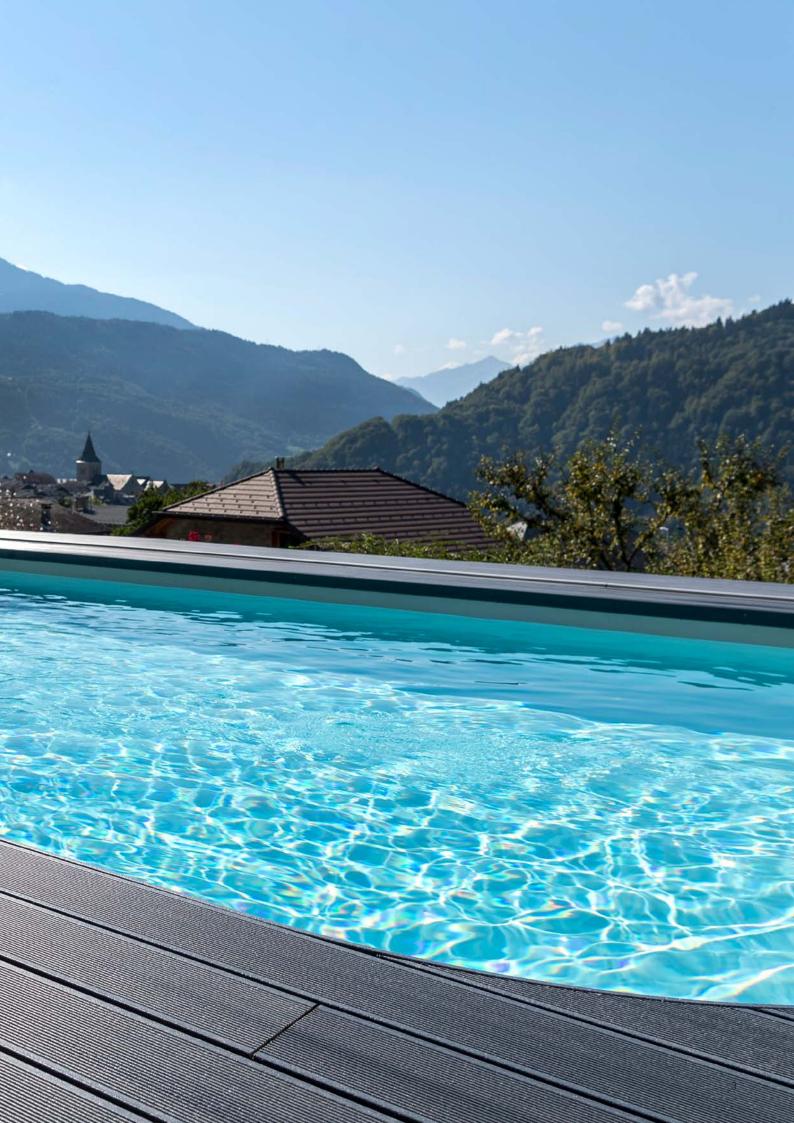

# **Best in class decking**

Ultra high performance & low maintenance Sustainable Smart design Designed in Finland, Made in Germany

## European leader in sustainability and the circular economy

35 m<sup>2</sup> of decking = up to 500 kg of plastic and paper waste, without compromising high performance. This equals the average annual amount of municipal waste in

EU per person.

At the end of the lifecycle, decking material can be either reused or recycled, as it is 100% toxin free.

#### This binds over 800 kg of CO<sub>2</sub>.

CO<sub>2</sub> captured in decking equals over 4 months average emissions of a car driven in Europe.

#### Decking has a long life span with up to 25 years guarantee in residential use.

This builds a carbon emission storage for a generation.