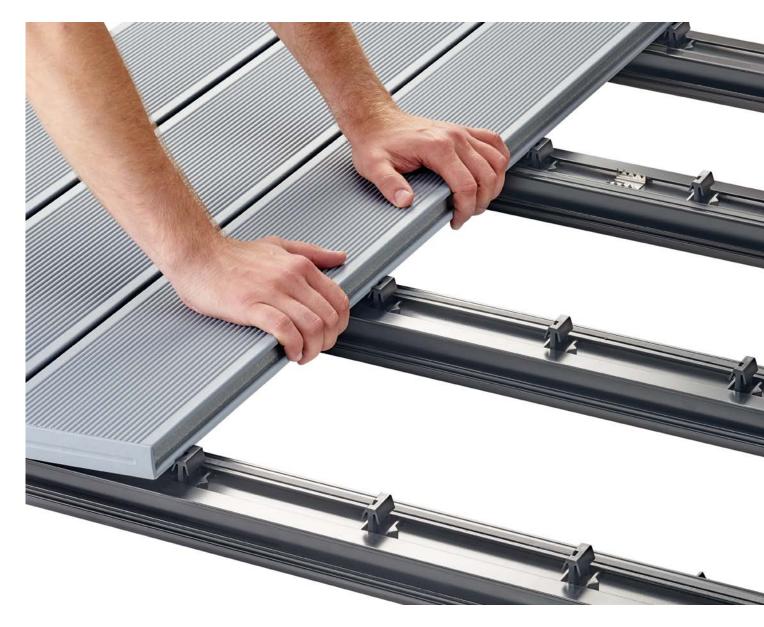

# **UPM ProFi Click-System**

#### Fast and ergonomic installation system for professional use

- Ultra fast installation up to 2,5 times faster than traditional installation
- Ergonomic can be prepared at workbench height
- Easy no pre-drilling or screws needed
- High quality and durable components
- Convenient for many decking purposes

Full component specification can be found at www.upmprofi.com/click-system