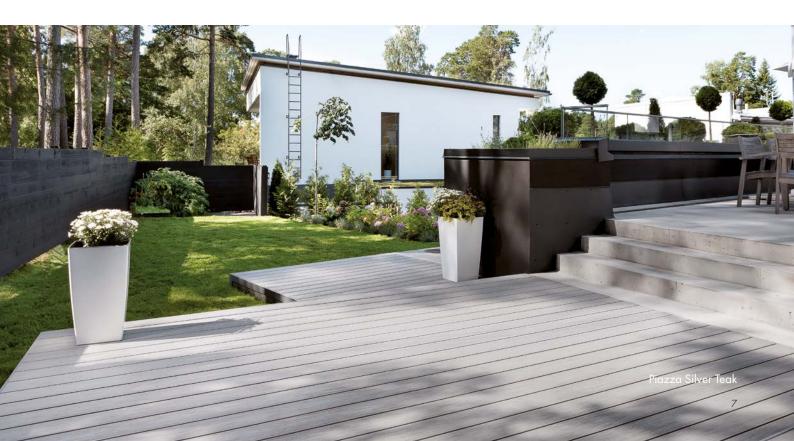

# **UPM PROFI PIAZZA**

### Best in class with natural wood look

- 25 year structural, stain resistance and colour durability guarantee
- 75% recycled / 100% recyclable
- Made in Germany

Californian Oak

Brazilian Walnut

Silver Teak